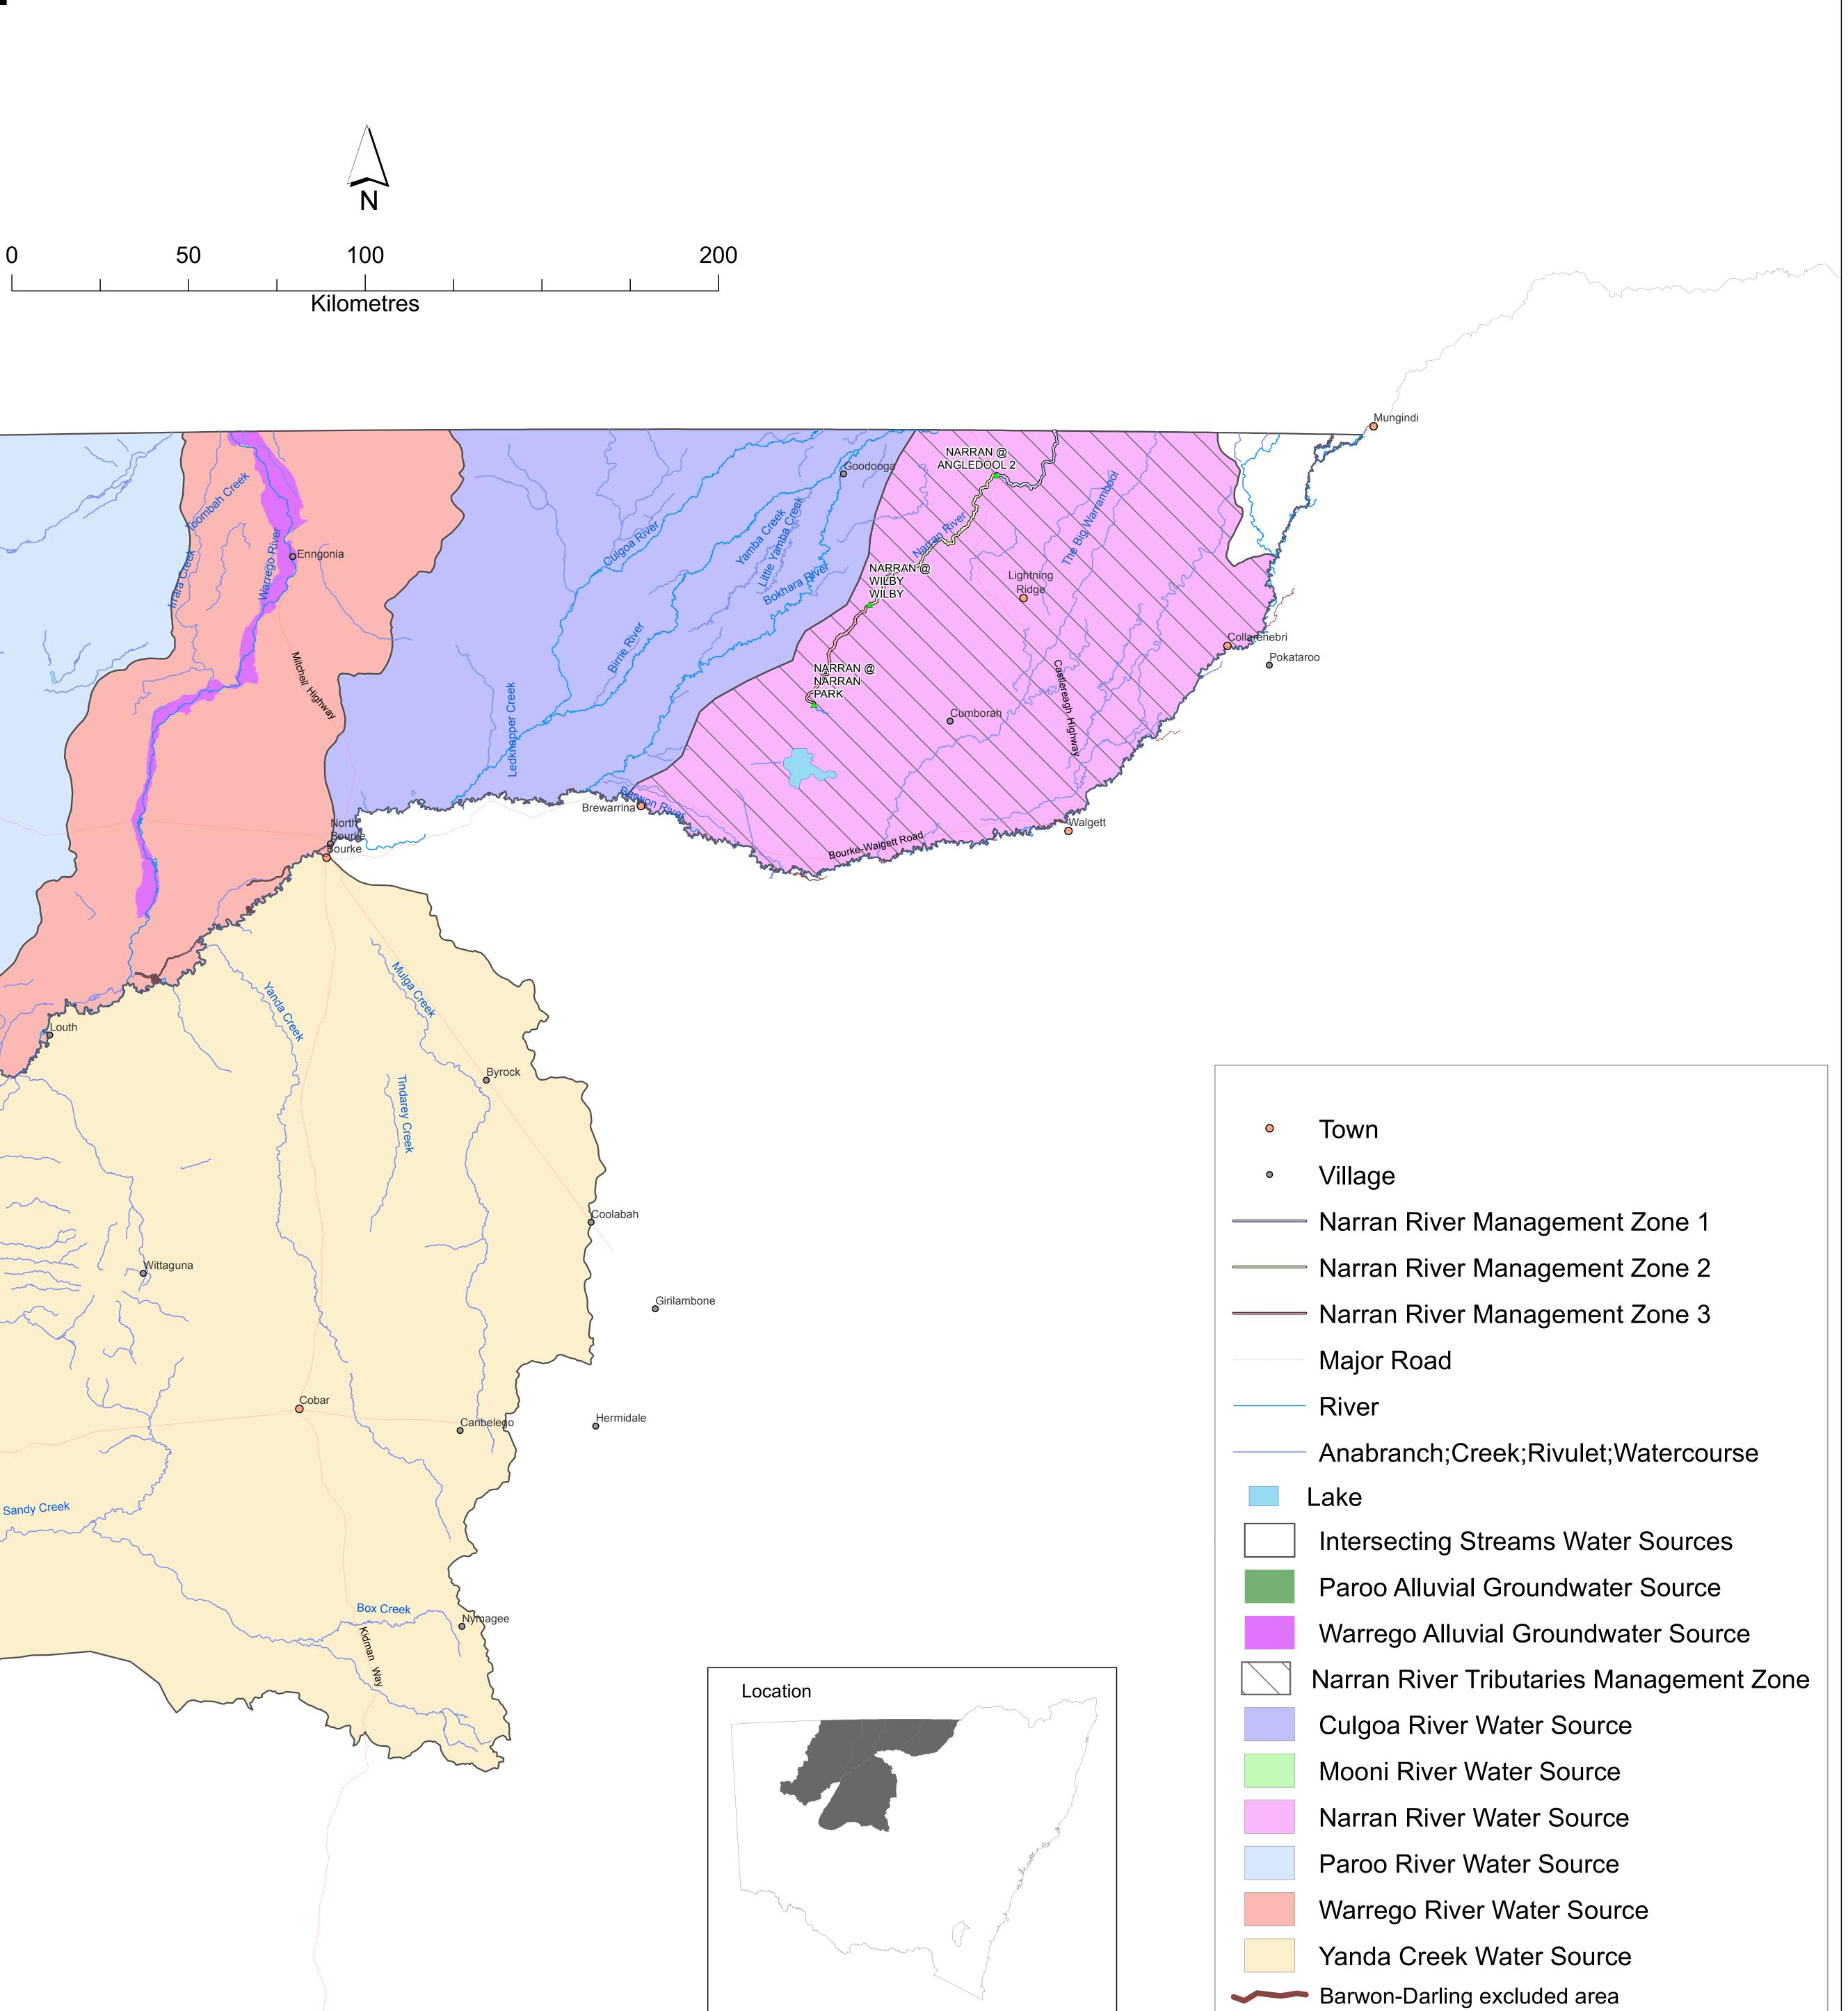

## Water Sharing Plan for the Intersecting Streams Unregulated and Alluvial Water Sources 2011

| 0 | Town                                                    |
|---|---------------------------------------------------------|
| 0 | Village                                                 |
|   | Narran River Management Zone 1                          |
|   | <ul> <li>Narran River Management Zone 2</li> </ul>      |
|   | <ul> <li>Narran River Management Zone 3</li> </ul>      |
|   | Major Road                                              |
|   | - River                                                 |
|   | <ul> <li>Anabranch;Creek;Rivulet;Watercourse</li> </ul> |
|   | Lake                                                    |
|   | Intersecting Streams Water Sources                      |
|   | Paroo Alluvial Groundwater Source                       |
|   | Warrego Alluvial Groundwater Source                     |
|   | Narran River Tributaries Management Zone                |
|   | Culgoa River Water Source                               |
|   | Mooni River Water Source                                |
|   | Narran River Water Source                               |
|   | Paroo River Water Source                                |
|   | Warrego River Water Source                              |
|   | Yanda Creek Water Source                                |
|   | Barwon-Darling excluded area                            |