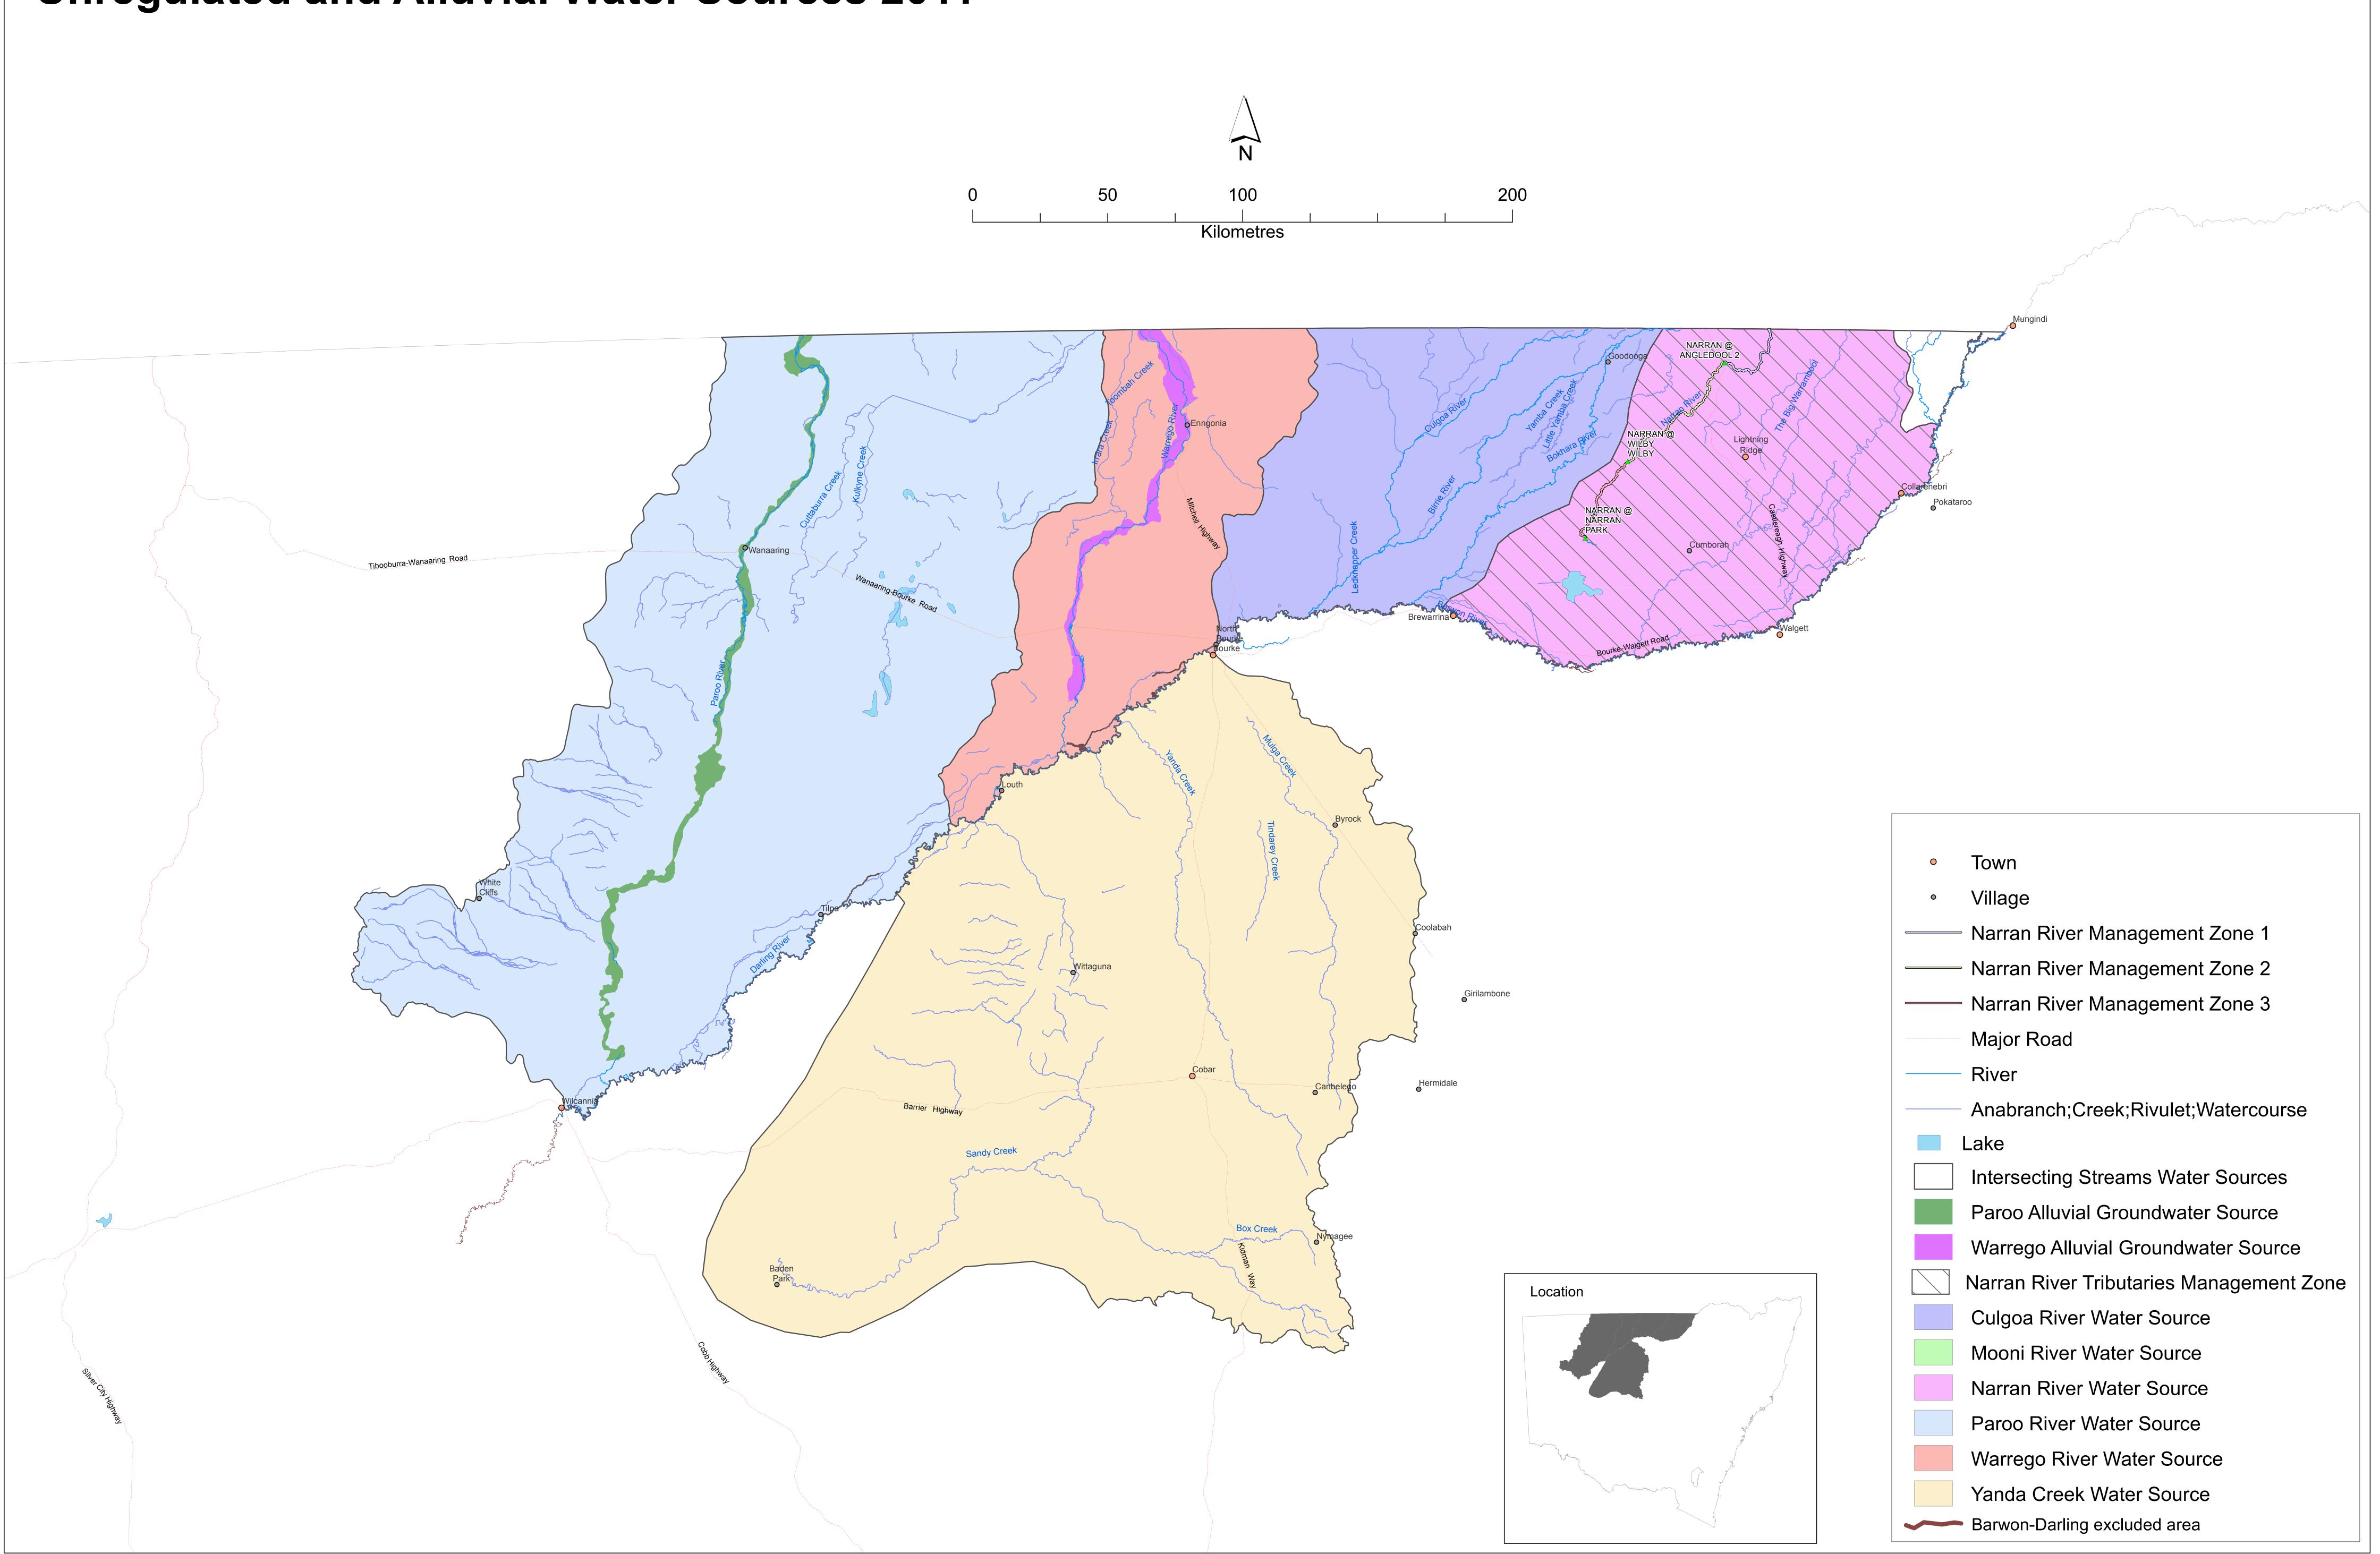

## Water Sharing Plan for the Intersecting Streams Unregulated and Alluvial Water Sources 2011

| 0 | Town                                                    |
|---|---------------------------------------------------------|
| 0 | Village                                                 |
|   | Narran River Management Zone 1                          |
|   | <ul> <li>Narran River Management Zone 2</li> </ul>      |
|   | <ul> <li>Narran River Management Zone 3</li> </ul>      |
|   | Major Road                                              |
|   | - River                                                 |
|   | <ul> <li>Anabranch;Creek;Rivulet;Watercourse</li> </ul> |
|   | Lake                                                    |
|   | Intersecting Streams Water Sources                      |
|   | Paroo Alluvial Groundwater Source                       |
|   | Warrego Alluvial Groundwater Source                     |
|   | Narran River Tributaries Management Zone                |
|   | Culgoa River Water Source                               |
|   | Mooni River Water Source                                |
|   | Narran River Water Source                               |
|   | Paroo River Water Source                                |
|   | Warrego River Water Source                              |
|   | Yanda Creek Water Source                                |
|   | Barwon-Darling excluded area                            |