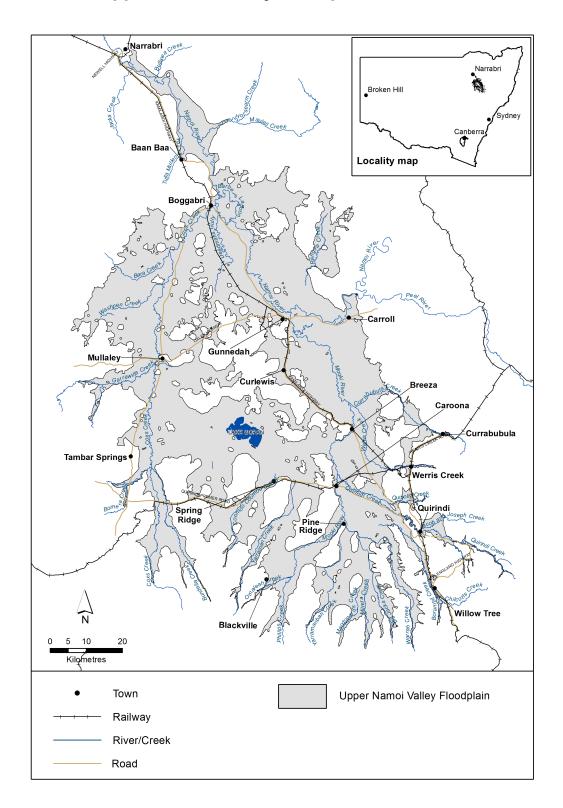

# [1] Clause 252 Land declared to be a floodplain

Insert at the end of clause 252 (1) (b):

, and

(c) the land shown shaded grey or blue (including any part of the shaded area marked as road, rail, river or creek) on the map in Part 3 of Schedule 6 is declared to be the Upper Namoi Valley Floodplain.

### [2] Schedule 6 Floodplain

Insert after Part 2:

Part 3 Upper Namoi Valley Floodplain