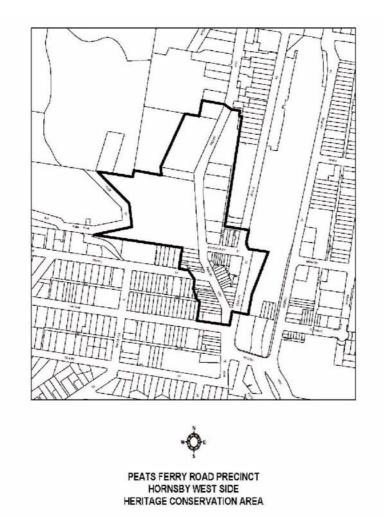

#### 3 Land to which Plan applies

- (1) To the extent that this Plan permits, with consent, strata title subdivision, it applies to Lot 1, DP 901075, Lots 8–10, Section B, DP 2746 and Lot 6, DP 664306, known as 218 Brooklyn Road, Brooklyn.
- (2) To the extent that this Plan rezones land, it applies to that part of the land known as 218 Brooklyn Road, Brooklyn, as shown coloured pink and lettered "A" on the map marked "Hornsby Shire Local Environmental Plan 1994 (Amendment No 98)" deposited in the office of Hornsby Shire Council.
- (3) To the extent that this Plan amends the schedule of heritage items in *Hornsby Shire Local Environmental Plan 1994* (*the Principal Plan*) to remove or add items or revise the description of items, it applies to land referred to in Schedule 1 [3]–[33].
- (4) To the extent that this Plan amends the schedule of heritage conservation areas in the Principal Plan to replace the diagram of the Hornsby West Side Heritage Conservation Area with 3 new diagrams, it applies to land known as the Mt Errington Precinct Hornsby West Side Heritage Conservation Area, the Peats Ferry Road Precinct Hornsby West Side Heritage Conservation Area and the Pretoria Parade Precinct Hornsby West Side Heritage Conservation Area and the Pretoria Parade Precinct Hornsby West Side Heritage Conservation Area, as shown edged heavy black on the diagrams set out in Schedule 1 [34].

## [34] Schedule E

Omit the diagram (and its heading) relating to the Hornsby West Side Heritage Conservation Area.

Insert instead:

SCALE 1:5000

Hornsby Shire Local Environmental Plan 1994 (Amendment No 98)