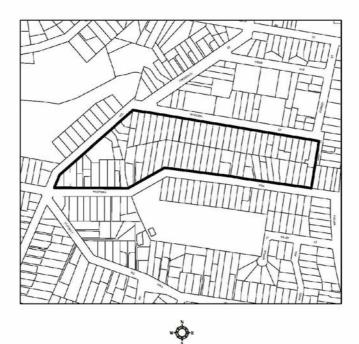

#### 3 Land to which Plan applies

- (1) To the extent that this Plan permits, with consent, strata title subdivision, it applies to Lot 1, DP 901075, Lots 8–10, Section B, DP 2746 and Lot 6, DP 664306, known as 218 Brooklyn Road, Brooklyn.
- (2) To the extent that this Plan rezones land, it applies to that part of the land known as 218 Brooklyn Road, Brooklyn, as shown coloured pink and lettered "A" on the map marked "Hornsby Shire Local Environmental Plan 1994 (Amendment No 98)" deposited in the office of Hornsby Shire Council.
- (3) To the extent that this Plan amends the schedule of heritage items in *Hornsby Shire Local Environmental Plan 1994* (*the Principal Plan*) to remove or add items or revise the description of items, it applies to land referred to in Schedule 1 [3]–[33].
- (4) To the extent that this Plan amends the schedule of heritage conservation areas in the Principal Plan to replace the diagram of the Hornsby West Side Heritage Conservation Area with 3 new diagrams, it applies to land known as the Mt Errington Precinct Hornsby West Side Heritage Conservation Area, the Peats Ferry Road Precinct Hornsby West Side Heritage Conservation Area and the Pretoria Parade Precinct Hornsby West Side Heritage Conservation Area and the Pretoria Parade Precinct Hornsby West Side Heritage Conservation Area, as shown edged heavy black on the diagrams set out in Schedule 1 [34].

## [34] Schedule E

Omit the diagram (and its heading) relating to the Hornsby West Side Heritage Conservation Area.

Insert instead:

SCALE 1:5000

Hornsby Shire Local Environmental Plan 1994 (Amendment No 98)

PRETORIA PARADE PRECINCT HORNSBY WEST SIDE HERITAGE CONSERVATION AREA

SCALE 1:4000