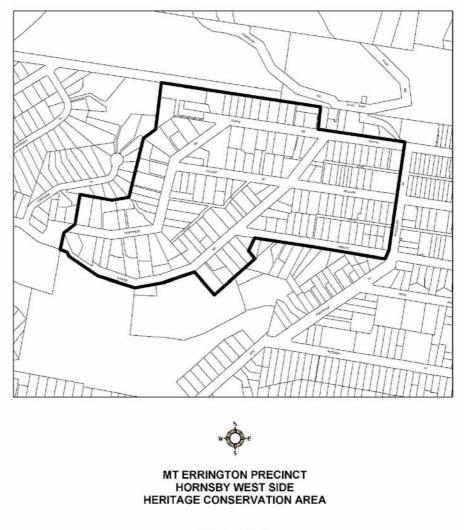

#### 3 Land to which Plan applies

- (1) To the extent that this Plan permits, with consent, strata title subdivision, it applies to Lot 1, DP 901075, Lots 8–10, Section B, DP 2746 and Lot 6, DP 664306, known as 218 Brooklyn Road, Brooklyn.
- (2) To the extent that this Plan rezones land, it applies to that part of the land known as 218 Brooklyn Road, Brooklyn, as shown coloured pink and lettered "A" on the map marked "Hornsby Shire Local Environmental Plan 1994 (Amendment No 98)" deposited in the office of Hornsby Shire Council.
- (3) To the extent that this Plan amends the schedule of heritage items in *Hornsby Shire Local Environmental Plan 1994* (*the Principal Plan*) to remove or add items or revise the description of items, it applies to land referred to in Schedule 1 [3]–[33].
- (4) To the extent that this Plan amends the schedule of heritage conservation areas in the Principal Plan to replace the diagram of the Hornsby West Side Heritage Conservation Area with 3 new diagrams, it applies to land known as the Mt Errington Precinct Hornsby West Side Heritage Conservation Area, the Peats Ferry Road Precinct Hornsby West Side Heritage Conservation Area and the Pretoria Parade Precinct Hornsby West Side Heritage Conservation Area and the Pretoria Parade Precinct Hornsby West Side Heritage Conservation Area, as shown edged heavy black on the diagrams set out in Schedule 1 [34].

## [34] Schedule E

Omit the diagram (and its heading) relating to the Hornsby West Side Heritage Conservation Area.

Insert instead:

SCALE 1:5000

Hornsby Shire Local Environmental Plan 1994 (Amendment No 98)