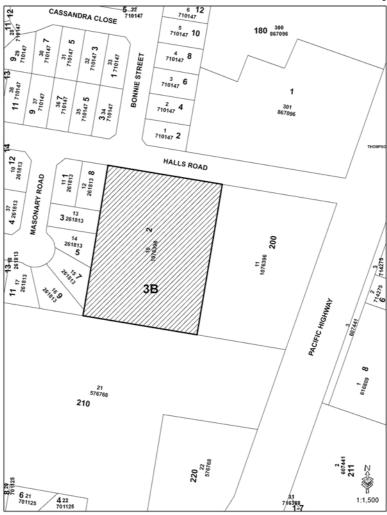

#### 2 Aims of plan

This plan aims to amend *Coffs Harbour City Local Environmental Plan* 2000:

- (a) to rezone the land to which this plan applies to the Business 3B City Support Zone (Zone 3B), and
- (b) to allow, with the development consent of Coffs Harbour City Council, the carrying out of development for the purpose of shops on part of the land to which this plan applies (being Lot 10, DP 1076396, 2 Halls Road, North Boambee Valley).

#### 3 Land to which plan applies

This plan applies to Lot 10, DP 1076396, 2 Halls Road, North Boambee Valley and Lot 300, DP 867096, 180 Pacific Highway, North Boambee Valley, as shown edged heavy black and lettered "3B" on the map marked "Coffs Harbour City Local Environmental Plan 2000 (Amendment No 31)" deposited in the office of Coffs Harbour City Council.