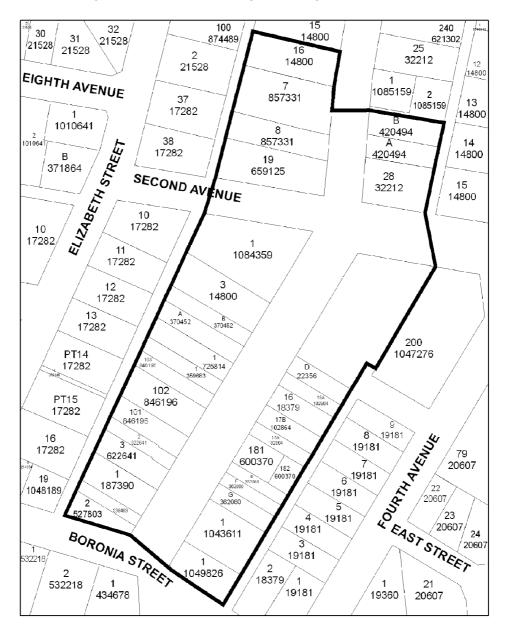

#### 3 Land to which plan applies

This plan applies to certain land at Sawtell, being.

- (a) land referred to in Schedule 1 [1] and [2] to this plan as heritage items, comprising part of the land shown edged heavy black on Diagram 1 set out in Schedule 1 [3] to this plan (being land north and south of Second Avenue), and
- (b) part of the land north of Second Avenue (not comprising heritage items) shown edged heavy black on Diagram 1.

#### [3] Schedule 6 Heritage conservation areas

Omit Diagram 1 (but not the heading to the diagram). Insert instead:

BY AUTHORITY