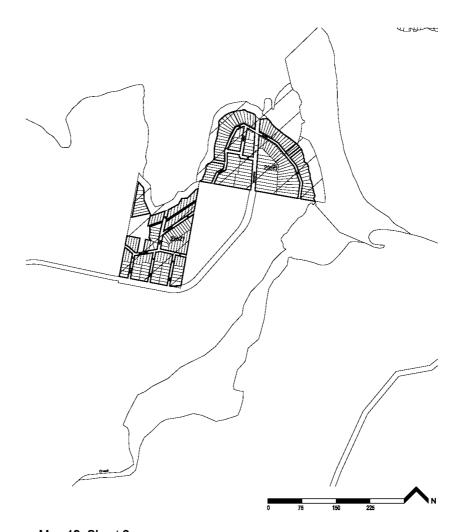

----------------------------------------------------------------------------------------------|
| 2 (a1) Residential | 55% when in FSPA                                                                                                |
| 2 (e1) Residential | 60% when in FSPA                                                                                                |
| 2 (e2) Residential | 60% when in FSPA                                                                                                |

#### 2003 No 683

Sutherland Shire Local Environmental Plan 2000 (Amendment No 3)

Schedule 1

Amendments

#### Schedule 7 Maps [6]

Insert in numerical order in Part 1:



Location BUNDEENA

2(e1) Residential

2(e2) Residential

3(b) Neighbourhood Business

F.S.P.A.

Amendments Schedule 1



Map 12: Sheet 2

Location MAIANBAR



BY AUTHORITY