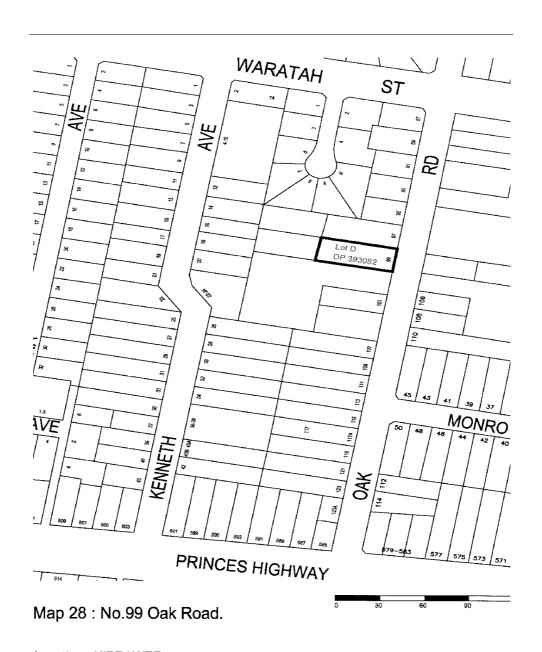

### 3 Land to which plan applies

This plan applies to Lot D, DP 393082, 99 Oak Road, Kirrawee, as shown edged heavy black on the map marked "Map 28: No. 99 Oak Road" appearing at the end of this plan and deposited in the office of Sutherland Shire Council.