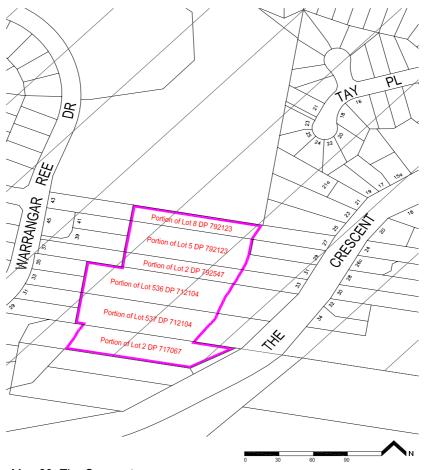

#### 3 Land to which plan applies

This plan applies to portion of Lot 8, DP 792123 (No 27 The Crescent), portion of Lot 5, DP 792123 (No 31 The Crescent), portion of Lot 2, DP 792547 (No 33 The Crescent), portion of Lot 536, DP 712104 (The Crescent), portion of Lot 537, DP 712104 (The Crescent), portion of Lot 2, DP 717067 (The Crescent), Woronora, as shown edged heavy black on the map marked "Map 23: The Crescent" appearing at the end of this plan and deposited in the office of Sutherland Shire Council.

## [2] Schedule 7, Map 23: The Crescent

Insert after Map 22 (as renumbered):

Map 23: The Crescent

Location WORONORA

6 (a) Public Recreation

BY AUTHORITY