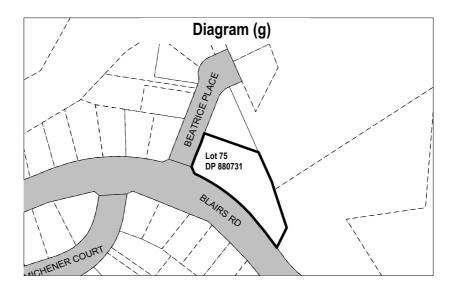

#### 3 Land to which plan applies

This plan applies to Lot 75, DP 880731, 9–15 Blairs Road, Longbeach, Parish of Benandarah, as shown edged heavy black on the diagram identified as "Diagram (g)" appearing in Schedule 1.

#### Clause 76 On what sites is additional development allowed?

Insert after paragraph (f) in the Table to the clause:

(g) Land: Longbeach

Lot 75, DP 880731, 9-15 Blairs Road, as shown

on Diagram (g)

Development: Any development allowed by Part 2 in the 3a