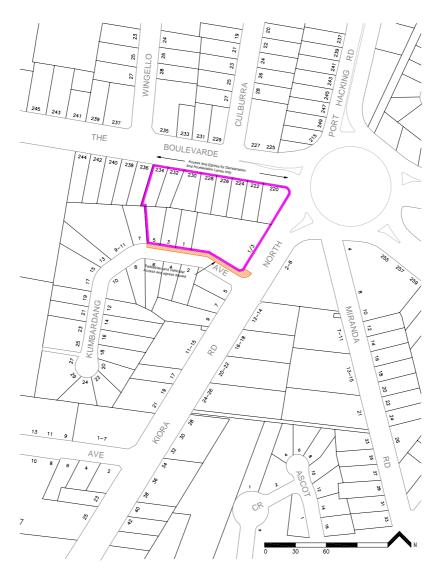

#### 2 Aims of plan

This plan aims to allow a motor showroom use across Nos 220–234 The Boulevarde, Nos 1–3 Kiora Road and Nos 1–5 Kumbardang Avenue, Miranda by way of an exception to *Sutherland Shire Local Environmental Plan 2000*.

#### 3 Land to which plan applies

This plan applies to land at Nos 220–234 The Boulevarde, Nos 1–3 Kiora Road and Nos 1–5 Kumbardang Avenue, Miranda as shown edged heavy black on the map marked "Sutherland Shire Local Environmental Plan 2000 (Amendment No 2)" deposited in the office of the Council of Sutherland Shire.

#### [1] Clause 23 Exceptions to this Plan

Insert after clause 23 (1) (i):

(j) a motor showroom with an area set aside exclusively for customer parking, no pedestrian or vehicular access or egress to Kumbardang Avenue and incorporating acceleration and deceleration lanes to and from all egress and access to The Boulevarde, on land shown on map "Map 9: 220–234 The Boulevarde, Nos 1–3 Kiora Road and Nos 1–5 Kumbardang Avenue, Miranda" in Schedule 7 to this Plan.

#### [2] Schedule 7 Maps

Insert at the end of the Schedule:

Sutherland Shire Local Environmental Plan 2000 (Amendment No 2)

Schedule 1 Amendments

Map 9: 220-234 The Boulevarde, Nos 1-3 Kiora Rd & Nos 1-5 Kumbardang Ave.